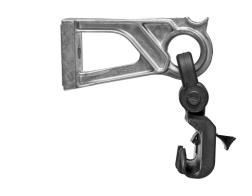

**CODE:** P801502

**Item:** Suspension set ES1500

## **PRODUCT TECHNICAL SPECIFICATION**

**Description:** Suspension set is designed for suspension support of ABC cable messenger

line 1x(35-95)mm<sup>2</sup>. Installation should be done on wooden or concrete

poles as well as on the walls of facilities.

**Cable cross-sections:**  $1x(35-95) \text{ mm}^2$ 

**Cable diameter:** 1x(10.0-15.7) mm

**SMFL:** 12 kN with respect to the suspension clamp

(according to NFC 33-040)

## **Other characteristics**

**Body of bracket:** High-strenght aluminum alloy

**Body of clamp** UV polyamide

Marking:

**Bracket:** PLAMEN, CS1500, production date

**Clamp:** PLAMEN, Ps1500, P800604, 1x(35-95), production date