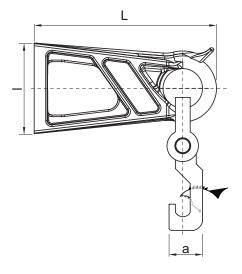

spension set is designed for suspension support of ABC cable messenger

line 1x(35-95)mm<sup>2</sup>. Installation should be done on wooden or concrete

poles as well as on the walls of facilities.

**Cable cross-sections:**  $1x(35-95) \text{ mm}^2$ 

**Cable diameter:** 1x(10.0-15.7) mm

**SMFL:** 12 kN with respect to the suspension clamp

(according to NFC 33-040)



 a [mm]
 38 mm

 I [mm]
 83 mm

 L [mm]
 175 mm

## **Other characteristics**

**Body of bracket:** High-strenght aluminum alloy

**Body of clamp** UV polyamide

Marking:

**Bracket:** PLAMEN, CS1500, production date

**Clamp:** PLAMEN, Ps1500, P800604, 1x(35-95), production date

Standard: NFC 33-040

**Packing** 

**Product weight:** 575.00g per piece

Box packing: -pcs

Box packing: 15 pcs

Box BRUTO weight: 9.05 kg