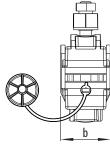

cross-section:

Branch conductor diam.: 7.0-15.7 mm

**Tightening torque:** 15 Nm (shear-head)

**a [mm]** 60±2mm **b [mm]** 35±2mm **H [mm]** 85±2mm