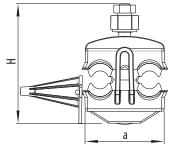

cross-section:

Branch conductor diam.: 7.0-15.7 mm

**Tightening torque:** 15 Nm (shear-head)

**a [mm]** 60±2mm **b [mm]** 35±2mm **H [mm]** 85±2mm