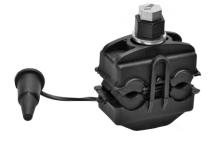

**CODE:** P432078

**Item:** Insulation Piercing Connector IOS-43

## PRODUCT TECHNICAL SPECIFICATION

**Description:** Insulation piercing connector IOS-43 is designed for branching of main uninsulated

conductor lines to ABC or insulated branch lines. During assembly and installation,

insulation of branch line should not be removed.

Main conductor

6-150 mm<sup>2</sup> (bare conductor)

cross-section:

Main conductor diam.: 3.3-17.5 mm

**Branch conductor** 

16-95 mm<sup>2</sup> (Insulated Aluminum and/or Copper conductor)

cross-section:

Branch conductor diam.: 7.0-15.7 mm

**Tightening torque:** 15 Nm (shear-head)

**a [mm]** 60±2mm **b [mm]** 35±2mm **H [mm]** 85±2mm

## Other characteristics

**Elec. contact material:** Aluminum alloy (other as per Clients request)

Bolt: 1xM8

**Coating:** Galvanized (other as per clients request)

**Body and sealant:** Weather and UV resistant Polyamide and water-tightness elastomer

**Nut with shear-head:** Aluminum alloy

**Insulation cap:** UV and weather resistant elastomer

Washer: Steel

**Required tools:** 13 mm wrench

Marking: PLAMEN, IOS-43, 6-150/16-95, production date

Standard: EN 50483-4