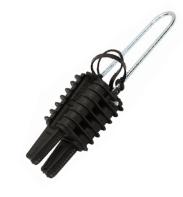

## PRODUCT TECHNICAL SPECIFICATION

**Description:** Clamp is designed for termination of 4 and/or 2 core overhead ABC cables to

poles or walls by hanging on standard hooks and brackets. Mostly, this

clamp is used for household tension support.

**Cable cross-sections:**  $2x(10-25) \text{ mm}^2 \text{ or } 4x(10-25) \text{ mm}^2 \text{ (ABC cable)}$ 

**Cable diameter:**  $2x(5.3-9.2) \, \text{mm}$  or  $4x(5.3-9.2) \, \text{mm}$ 

**SMFL:** 2.5 kN