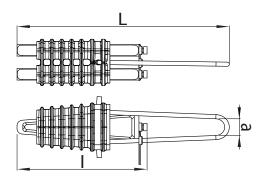

rmination of 4 and/or 2 core overhead ABC cables to

poles or walls by hanging on standard hooks and brackets. Mostly, this

clamp is used for household tension support.

**Cable cross-sections:**  $2x(10-25) \text{ mm}^2 \text{ or } 4x(10-25) \text{ mm}^2 \text{ (ABC cable)}$ 

**Cable diameter:**  $2x(5.3-9.2) \, \text{mm}$  or  $4x(5.3-9.2) \, \text{mm}$ 

**SMFL:** 2.5 kN



 a [mm]
 18 mm

 I [mm]
 110 mm

 L [mm]
 215 mm

## Other characteristics

**Plastic body:** UV Polyamide

**Coating:** Galvanized (other as per clients request)

**Required tools:** No tools required.

Marking: PLAMEN, 10-25<sup>-</sup>, PA 200

**Standard:** EN 50483, EN 61284, NFC 33-041

## **Packing**

**Product weight:** 106.00g per piece

Box packing: -pcs

Box packing: 50 pcs

Box BRUTO weight: 5.72 kg