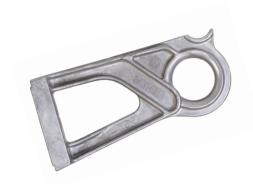

**CODE:** P801501

**Item:** Aluminum bracket CS1500

## **PRODUCT TECHNICAL SPECIFICATION**

**Description:** Aluminum bracket is made of high-strenght aluminum to provide adequate

suspension support for ABC cables. Mostly, this bracket is used for

suspension of the ABC cables on poles.

## **Other characteristics**

**Body:** High-strenght aluminum alloy

Marking: PLAMEN, CS1500, production date

Standard: NFC 33-040