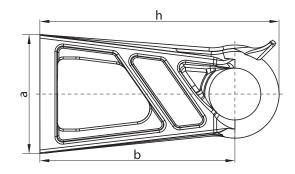

**CODE:** P801501

**Item:** Aluminum bracket CS1500

## **PRODUCT TECHNICAL SPECIFICATION**

**Description:** Aluminum bracket is made of high-strenght aluminum to provide adequate

suspension support for ABC cables. Mostly, this bracket is used for

suspension of the ABC cables on poles.

**SMFL:** 13.125 kN with respected angle  $\varphi = 33^{\circ}$ 

(according to NFC33-040, table 3.)



## **Dimensions**

a [mm] 83 mmb [mm] 140 mmh [mm] 175 mm



## **Other characteristics**

**Body:** High-strenght aluminum alloy

Marking: PLAMEN, CS1500, production date

Standard: NFC 33-040

## **Packing**

**Product weight:** 330.00g per piece

Box packing: -pcs

Box packing: 25 pcs

Box BRUTO weight: 8.70 kg