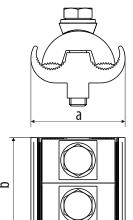

Branch conductor

4.2-13.2 mm

diameter:

**Dimensions** 

**a [mm]** 43.6 mm

**b [mm]** 42 mm