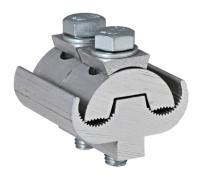

## PRODUCT TECHNICAL SPECIFICATION

**Description:** Non-tension aluminium to aluminium parallel groove connector which has

two M8 bolts. Connector has hig quality conductive grease to provide the best electrical conductivity performances between main and branch

conductor.

Main conductor cross-section:

16-120 mm<sup>2</sup> (Aluminum)

Main conductor diameter:

cross-section:

4.2-13.2 mm

**Branch conductor** 

16-120 mm<sup>2</sup> (Aluminum)

Branch conductor

4.2-13.2 mm

diameter:

**Dimensions** 

**a [mm]** 43.6 mm

**b [mm]** 42 mm

## **Other characteristics**

Connector material: Aluminum alloy

Bolt: 2xM8

**Coating:** Default hot-dip galvanized (other as per clients request)

**Tightening torque:** 20Nm

**Required tools:** 13 mm wrench Insulation case: IZO-15 (P414212)